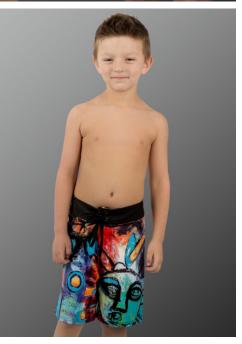

### Mathieu Jean Beneath the Surface Boys Swim Trunks

The boys Beneath the Surface trunks features an elastic waist, drawstring, mesh lining, front side pockets and zipper back pocket. Style: MJ009B

The boys Curious Conjuring trunks feature an elastic waist, drawstring, with mesh lining, front side pockets and zipper back pocket. Style: MJ011B