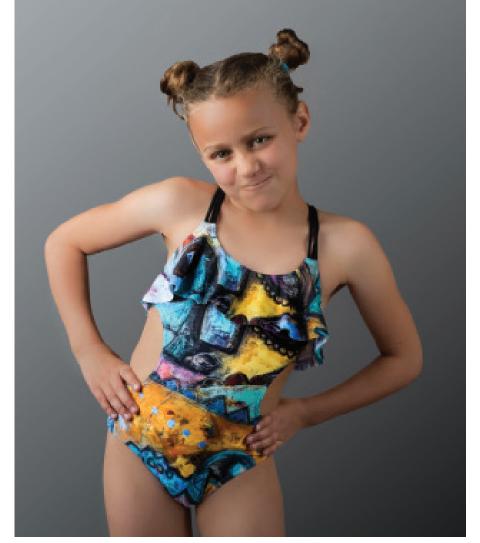

## Mathieu Jean Deep Breath Girls One-Piece

The girls Deep Breath is a onepiece with macramé back detail, ruffle top, and side cutouts. Style: MJ007G