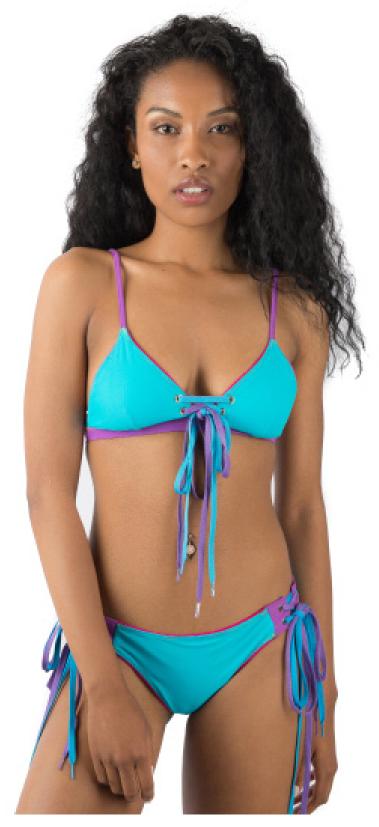

Style: FL-L04 Sizes: xs – xl

Flip It Laced Turquoise/Pink Bikini

Fixed triangle top with underbust band and lace-up front. Low waist bottoms with lace-up sides with moderate coverage.

Turquoise/purple flips to pink/purple.