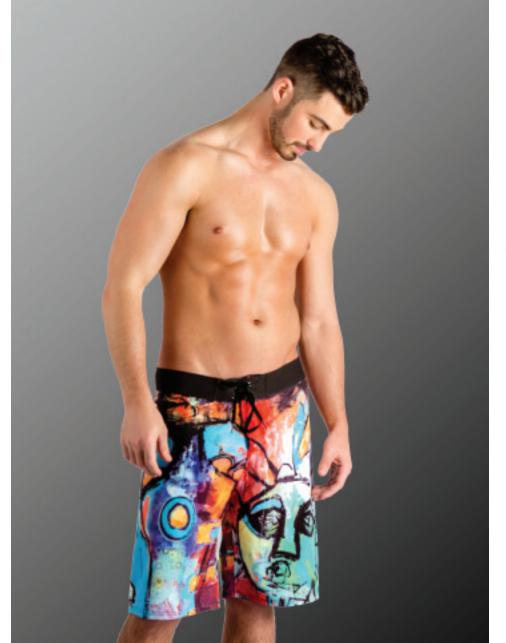

## Beneath the Surface Swim Trunks

The Beneath the Surface trunks feature an eyelet lace string with zipper fly, unlined, back zipper pocket.

Style: MJ012M

-by KARO swimwear

### Mathieu Jean Moby Swim Trunks

The Moby trunks feature an eyelet lace string with velcro fly, unlined, back zipper pocket.

Polyester/spandex.

Style: MJ013M

-by KARO swimwear-

## Mathieu Jean Curious Conjuring Swim Trunks

The Curious Conjuring trunks feature an eyelet lace string with Velcro fly, unlined, back zipper pocket.

Style: MJ014M

– by KARO swimwear