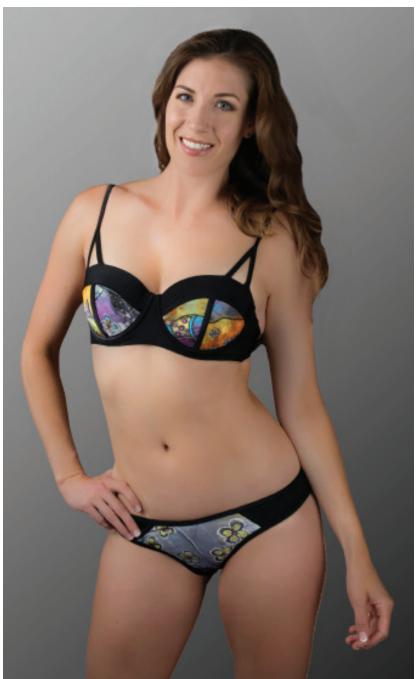

### Mathieu Jean Ayhuascha Bikini

The Ayhuascha features a fixed triangle top with removable pads, underbust band, featuring macramé detailing. Hipster bottom with moderate rear coverage.

Style: MJ002W

Mathieu Jean Wild Things Bikini