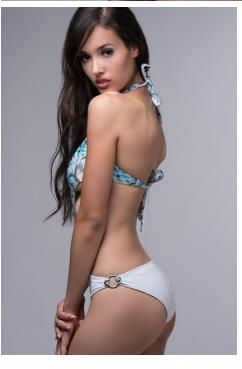

### Flip It Beaded

Turquoise Floral Print/
White Monokini
Monokini ties at neck and
back with detachable logo
mid section buckle. Moderate
coverage bottom. Detachable
glass bead necklaces in green
and grey. Turquoise floral print
flips to white.

Style: FL-B06 Sizes: xs - xl