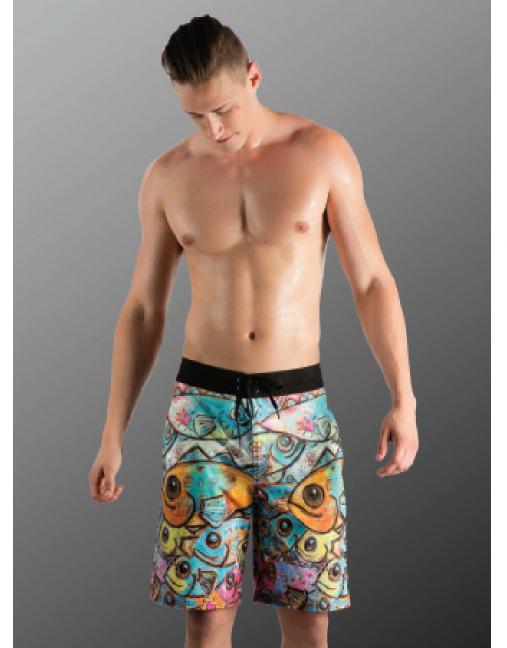

## Beneath the Surface Swim Trunks

The Beneath the Surface trunks feature an eyelet lace string with zipper fly, unlined, back zipper pocket.

Style: MJ012M

-by KARO swimwear

### Mathieu Jean Moby Swim Trunks

The Moby trunks feature an eyelet lace string with velcro fly, unlined, back zipper pocket.

Polyester/spandex.

Style: MJ013M

-by KARO swimwear-

## Mathieu Jean Curious Conjuring Swim Trunks

The Curious Conjuring trunks feature an eyelet lace string with Velcro fly, unlined, back zipper pocket.

Style: MJ014M

– by KARO swimwear