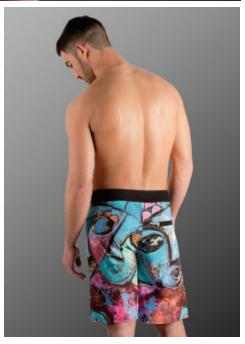

## Beneath the Surface Swim Trunks

The Beneath the Surface trunks feature an eyelet lace string with zipper fly, unlined, back zipper pocket.

Style: MJ012M

-by KARO swimwear

### Mathieu Jean Moby Swim Trunks

The Moby trunks feature an eyelet lace string with velcro fly, unlined, back zipper pocket.

Polyester/spandex.

Style: MJ013M

-by KARO swimwear-

## Mathieu Jean Curious Conjuring Swim Trunks

The Curious Conjuring trunks feature an eyelet lace string with Velcro fly, unlined, back zipper pocket.

Style: MJ014M

– by KARO swimwear