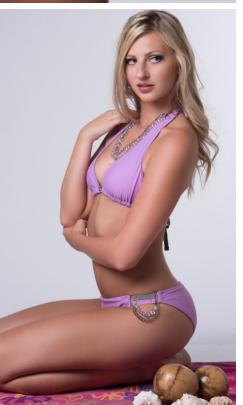

#### Flip It Beaded Lavender/grey

Halter Bikini
Sliding triangle halter top, ties at neck and back. Hipster bottom with moderate coverage. Detachable glass bead necklaces in lavender and grey. Lavender flips to grey.