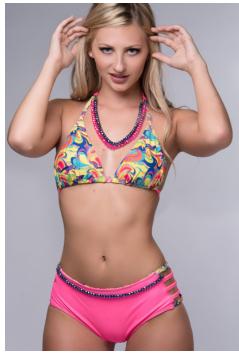

### Flip It Beaded

Bubblegum/Multi Print
Boy-Short Bikini
Sliding triangle halter top, ties
at neck and back.
Strappy side boy short bottom.
Detachable glass bead necklaces
in pink and purple. Bubblegum
flips to multi print.

Style: FL-B04 Sizes: xs - xl

Flip It Beaded
Plum/Purple Multi
Print Bikini

Sliding triangle top ties at neck and back. Hipster bottom with moderate coverage. Detachable glass bead necklaces in pink and purple. Plum flips to purple multi print.