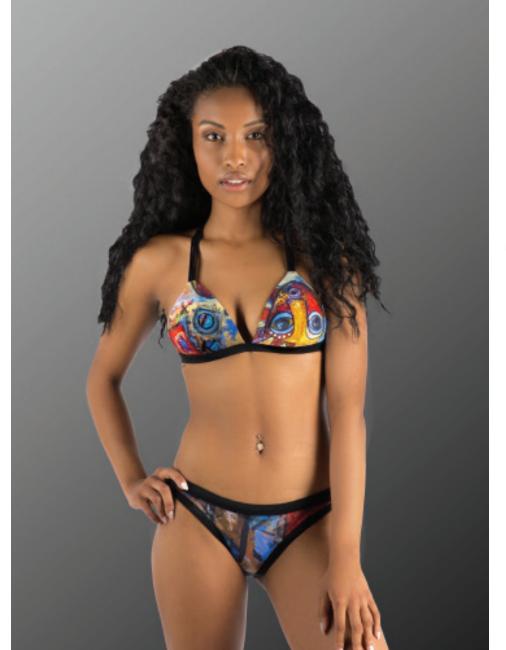

### Mathieu Jean Ayhuascha Bikini

The Ayhuascha features a fixed triangle top with removable pads, underbust band, featuring macramé detailing. Hipster bottom with moderate rear coverage.

Style: MJ002W

Mathieu Jean Wild Things Bikini