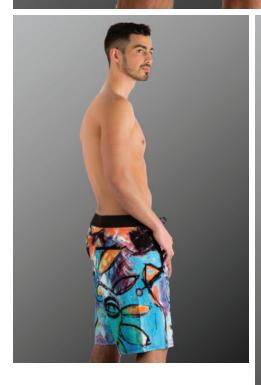

## Beneath the Surface Swim Trunks

The Beneath the Surface trunks feature an eyelet lace string with zipper fly, unlined, back zipper pocket.

Style: MJ012M

-by KARO swimwear

### Mathieu Jean Moby Swim Trunks

The Moby trunks feature an eyelet lace string with velcro fly, unlined, back zipper pocket.

Polyester/spandex.

Style: MJ013M

-by KARO swimwear-

## Mathieu Jean Curious Conjuring Swim Trunks

The Curious Conjuring trunks feature an eyelet lace string with Velcro fly, unlined, back zipper pocket.

Style: MJ014M

– by KARO swimwear