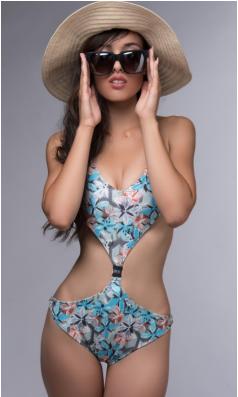

### Flip It Beaded

Turquoise Floral Print/
White Monokini
Monokini ties at neck and
back with detachable logo
mid section buckle. Moderate
coverage bottom. Detachable
glass bead necklaces in green
and grey. Turquoise floral print
flips to white.

Style: FL-B06 Sizes: xs - xl