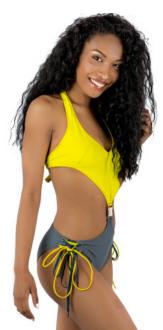

Flip It Laced
Yellow/Grey Monokini
Monokini with adjustable lace
sides and interchangeable buckle
allowing you to flip four ways.
Moderate bottom coverage. Slate
grey/bright yellow flips to light
grey/light yellow.
Style: FL-L03

Style: FL-L03 Sizes: xs - xl

Flip It Laced
Orange/Mint Bikini
High neck halter top with lace up
front. Low waist bottoms with
lace-up sides with moderate

lace-up sides with moderate coverage. Orange/pink flips to mint/pink.