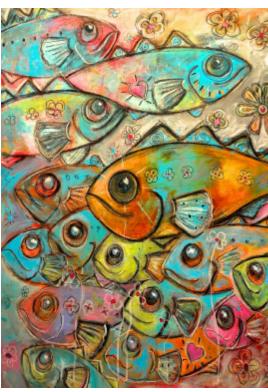

# Mathieu Jean

Mathieu Jean by Karo Swimwear Mathieu Jean is a compulsive artist with a rapidly growing circle of notable collectors; among them are Ringo Starr, Matt Sorum (Guns n' Roses, The Cult, Velvet Revolver, Kings of Chaos), and more. Much of the inspiration for the work is derived from a lifetime of artistic experimentation and travels across Africa, Asia, and a constellation of special places. He identifies himself more closely with tribal mystics, aboriginal peoples, and shaman then any singular art movement.

I love exploring what's beneath the surface, looking for what's possible. The waters of Indonisa, Zanzibar, and the Caribbean hold a powerful infulence on my artwork. They are

so substaintial, vibrant and primal. Beneath the ocean is a whole world ablaze with adventure and freedom and complete relaxation. In my travels diving off these coasts, exploring the coral reefs, I become a conduit and the paintings just pour out of me.