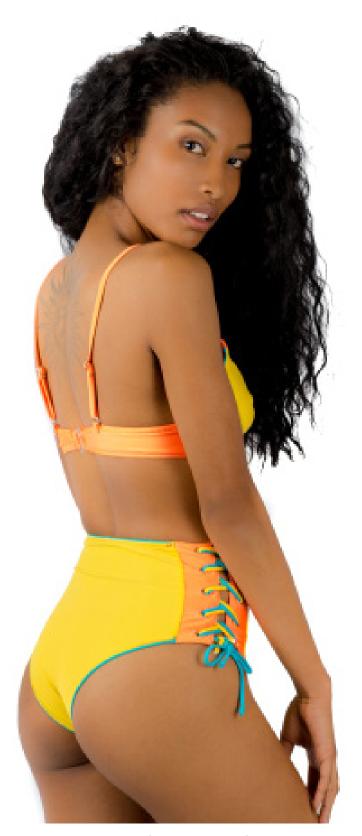

Style: FL-L05.

Flip It Laced

Yellow/Orange Bikini

Triangle top with contrast color and lace-up front. High-waisted, moderate coverage bottoms and lace-up sides. Yellow/orange flips to blue/orange.

Style: FL-L06 Sizes: xs- xl