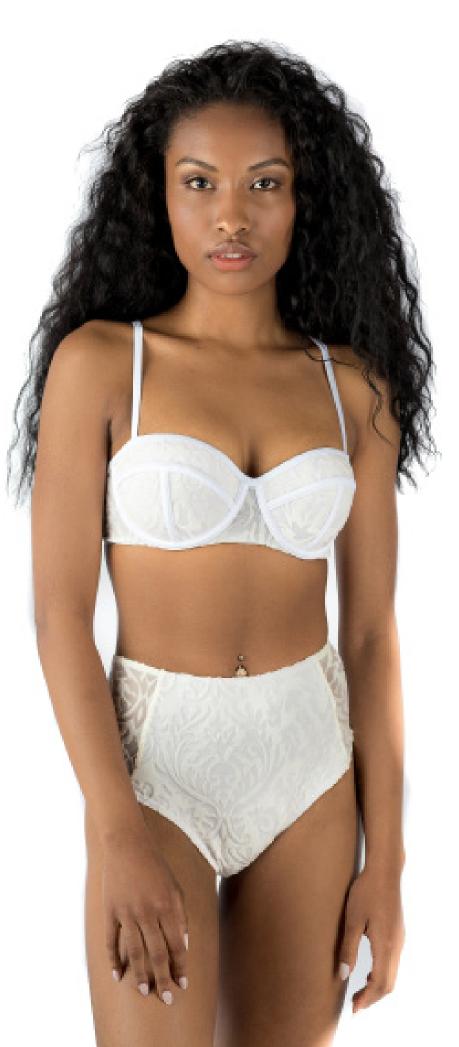

### **Sheer Sensations**

White Sheer Velvet
Push-up bra style with removable
pads. High-waisted with sheer
sides and full rear coverage.

Style: SS-04 Top sizes: A - DD Bottom sizes: xs - xl

Sheer Sensations
Black Sheer Velvet
Classic bra top with adjustable lingerie
straps. Brazilian cut bottom.