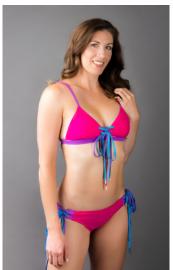

Style: FL-L04 Sizes: xs – xl

Flip It Laced Turquoise/Pink Bikini

Fixed triangle top with underbust band and lace-up front. Low waist bottoms with lace-up sides with moderate coverage.

Turquoise/purple flips to pink/purple.