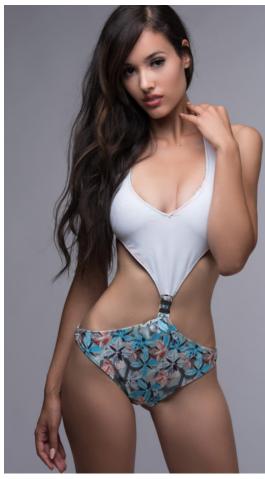

### Flip It Beaded

Turquoise Floral Print/
White Monokini
Monokini ties at neck and
back with detachable logo
mid section buckle. Moderate
coverage bottom. Detachable
glass bead necklaces in green
and grey. Turquoise floral print
flips to white.

Style: FL-B06 Sizes: xs - xl