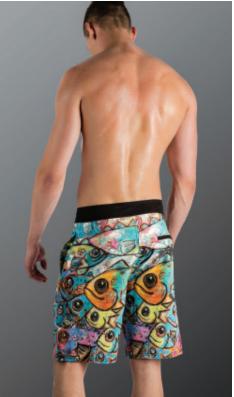

## Beneath the Surface Swim Trunks

The Beneath the Surface trunks feature an eyelet lace string with zipper fly, unlined, back zipper pocket.

Style: MJ012M

-by KARO swimwear

### Mathieu Jean Moby Swim Trunks

The Moby trunks feature an eyelet lace string with velcro fly, unlined, back zipper pocket.

Polyester/spandex.

Style: MJ013M

-by KARO swimwear-

## Mathieu Jean Curious Conjuring Swim Trunks

The Curious Conjuring trunks feature an eyelet lace string with Velcro fly, unlined, back zipper pocket.

Style: MJ014M

– by KARO swimwear