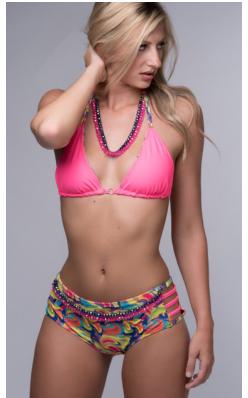

### Flip It Beaded

Bubblegum/Multi Print
Boy-Short Bikini
Sliding triangle halter top, ties
at neck and back.
Strappy side boy short bottom.
Detachable glass bead necklaces
in pink and purple. Bubblegum
flips to multi print.

Style: FL-B04 Sizes: xs - xl

Flip It Beaded
Plum/Purple Multi
Print Bikini

Sliding triangle top ties at neck and back. Hipster bottom with moderate coverage. Detachable glass bead necklaces in pink and purple. Plum flips to purple multi print.