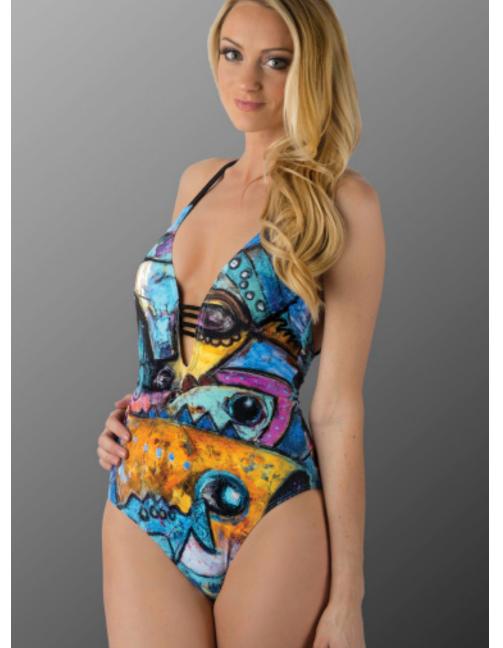

#### Mathieu Jean Deep Breath One-Piece

The Deep Breath one-piece plunging V features a racer back with macramé detail, and removable padding. Full rear coverage. Style: MJ006W

-by KARO swimwear-