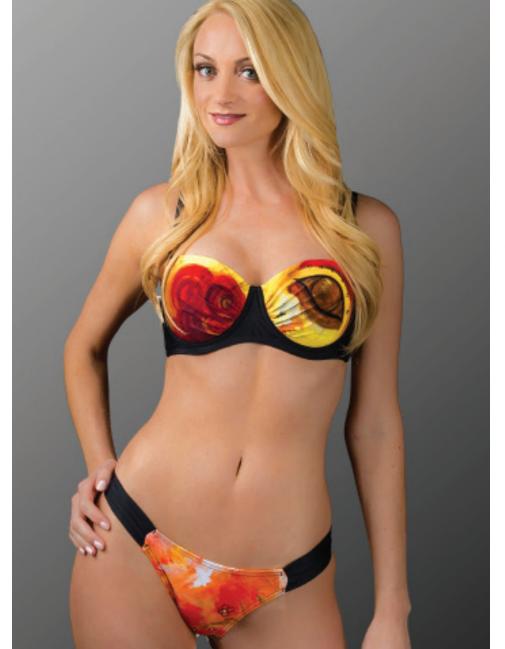

The Wild Things features a push-up bra top with removable pads, underwire, and single strap back. Low rise bottom with full rear coverage.

Style: MJ003W