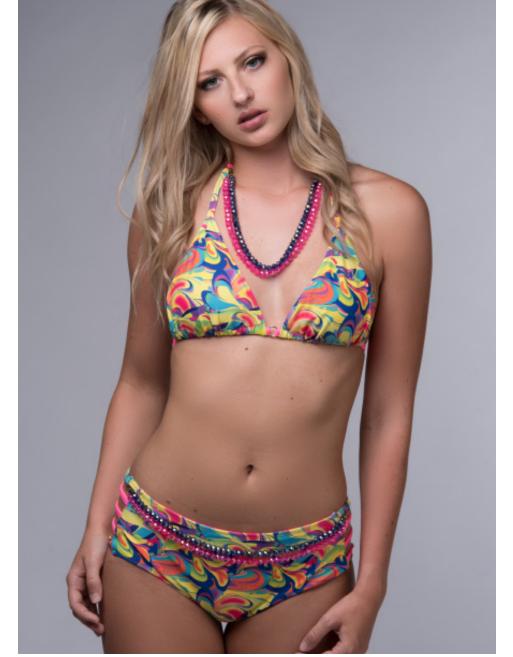

### Flip It Beaded

Bubblegum/Multi Print
Boy-Short Bikini
Sliding triangle halter top, ties
at neck and back.
Strappy side boy short bottom.
Detachable glass bead necklaces
in pink and purple. Bubblegum
flips to multi print.

Style: FL-B04 Sizes: xs - xl

Flip It Beaded
Plum/Purple Multi
Print Bikini

Sliding triangle top ties at neck and back. Hipster bottom with moderate coverage. Detachable glass bead necklaces in pink and purple. Plum flips to purple multi print.