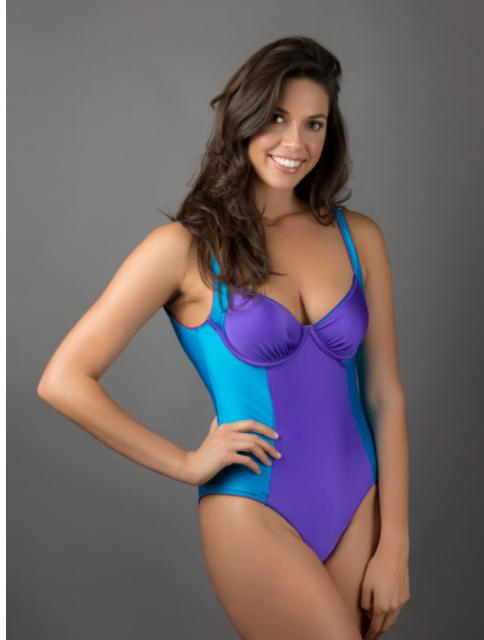

#### Mathieu Jean Deep Breath One-Piece

The Deep Breath one-piece plunging V features a racer back with macramé detail, and removable padding. Full rear coverage. Style: MJ006W

-by KARO swimwear-