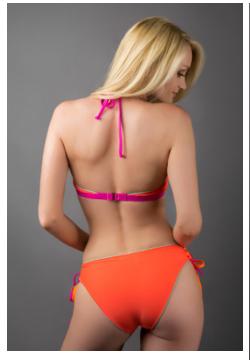

#### Mathieu Jean Scarlet Bikini

The Scarlet has a classic bra top with underwire, and a single strap back. Hipster bottom with full rear coverage. Style: MJ004W

Mathieu Jean Tread Lightly One-Piece

The Tread Lightly one-piece features a push up top, black sheer side panels, an open low back and moderate rear coverage Style: MJ005W