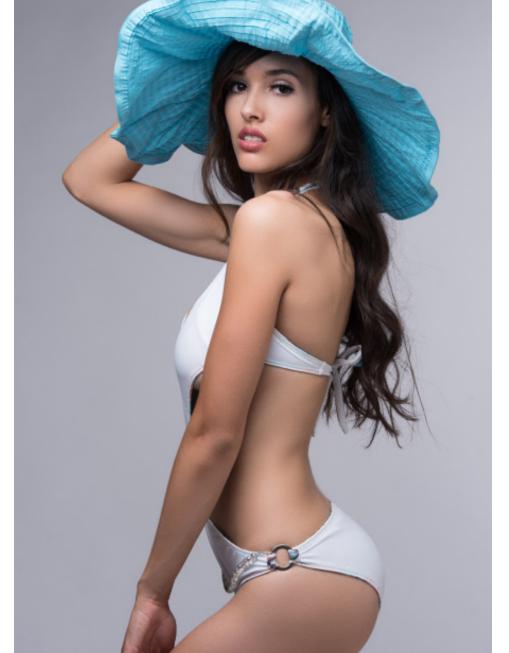

### Flip It Beaded

Turquoise Floral Print/
White Monokini
Monokini ties at neck and
back with detachable logo
mid section buckle. Moderate
coverage bottom. Detachable
glass bead necklaces in green
and grey. Turquoise floral print
flips to white.

Style: FL-B06 Sizes: xs - xl