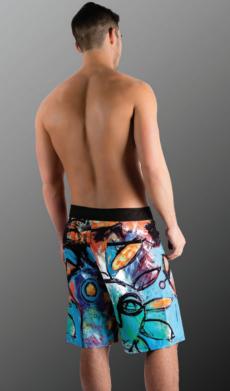

## Beneath the Surface Swim Trunks

The Beneath the Surface trunks feature an eyelet lace string with zipper fly, unlined, back zipper pocket.

Style: MJ012M

-by KARO swimwear

### Mathieu Jean Moby Swim Trunks

The Moby trunks feature an eyelet lace string with velcro fly, unlined, back zipper pocket.

Polyester/spandex.

Style: MJ013M

-by KARO swimwear-

## Mathieu Jean Curious Conjuring Swim Trunks

The Curious Conjuring trunks feature an eyelet lace string with Velcro fly, unlined, back zipper pocket.

Style: MJ014M

– by KARO swimwear