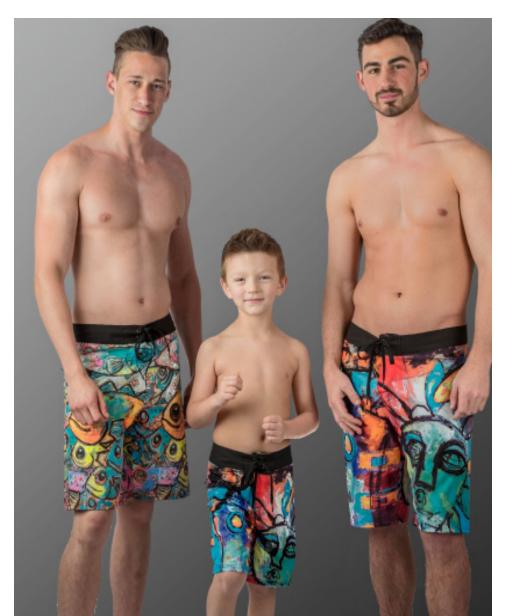

### Mathieu Jean Beneath the Surface Boys Swim Trunks

The boys Beneath the Surface trunks features an elastic waist, drawstring, mesh lining, front side pockets and zipper back pocket. Style: MJ009B

The boys Curious Conjuring trunks feature an elastic waist, drawstring, with mesh lining, front side pockets and zipper back pocket. Style: MJ011B