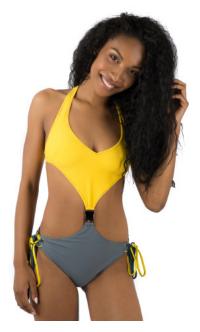

Flip It Laced
Yellow/Grey Monokini
Monokini with adjustable lace
sides and interchangeable buckle
allowing you to flip four ways.
Moderate bottom coverage. Slate
grey/bright yellow flips to light
grey/light yellow.
Style: FL-L03

Style: FL-L03 Sizes: xs - xl

Flip It Laced
Orange/Mint Bikini
High neck halter top with lace up
front. Low waist bottoms with
lace-up sides with moderate

lace-up sides with moderate coverage. Orange/pink flips to mint/pink.