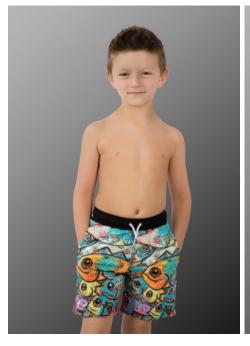

### Mathieu Jean Beneath the Surface Boys Swim Trunks

The boys Beneath the Surface trunks features an elastic waist, drawstring, mesh lining, front side pockets and zipper back pocket. Style: MJ009B

The boys Curious Conjuring trunks feature an elastic waist, drawstring, with mesh lining, front side pockets and zipper back pocket. Style: MJ011B