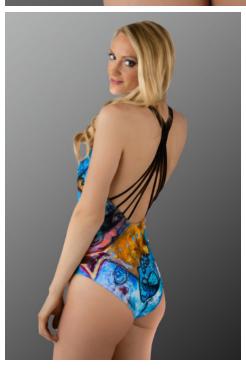

#### Mathieu Jean Deep Breath One-Piece

The Deep Breath one-piece plunging V features a racer back with macramé detail, and removable padding. Full rear coverage. Style: MJ006W

-by KARO swimwear-