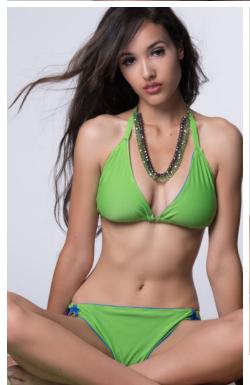

#### Flip It Beaded Lavender/grey

Halter Bikini
Sliding triangle halter top, ties at neck and back. Hipster bottom with moderate coverage. Detachable glass bead necklaces in lavender and grey. Lavender flips to grey.