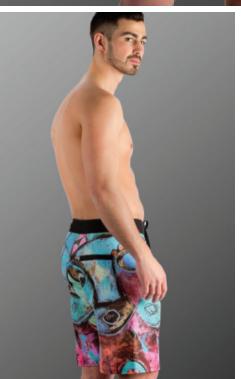

## Beneath the Surface Swim Trunks

The Beneath the Surface trunks feature an eyelet lace string with zipper fly, unlined, back zipper pocket.

Style: MJ012M

-by KARO swimwear

### Mathieu Jean Moby Swim Trunks

The Moby trunks feature an eyelet lace string with velcro fly, unlined, back zipper pocket.

Polyester/spandex.

Style: MJ013M

-by KARO swimwear-

## Mathieu Jean Curious Conjuring Swim Trunks

The Curious Conjuring trunks feature an eyelet lace string with Velcro fly, unlined, back zipper pocket.

Style: MJ014M

– by KARO swimwear