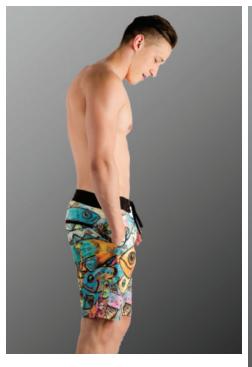

## Beneath the Surface Swim Trunks

The Beneath the Surface trunks feature an eyelet lace string with zipper fly, unlined, back zipper pocket.

Style: MJ012M

-by KARO swimwear

### Mathieu Jean Moby Swim Trunks

The Moby trunks feature an eyelet lace string with velcro fly, unlined, back zipper pocket.

Polyester/spandex.

Style: MJ013M

-by KARO swimwear-

## Mathieu Jean Curious Conjuring Swim Trunks

The Curious Conjuring trunks feature an eyelet lace string with Velcro fly, unlined, back zipper pocket.

Style: MJ014M

– by KARO swimwear