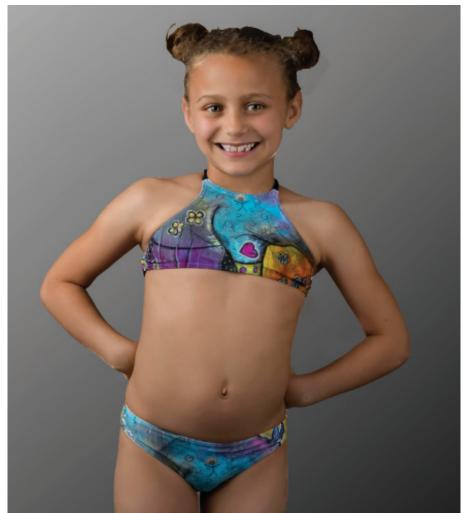

#### Mathieu Jean Wild Things Girls Two-Piece

The girls Wild Things is a two-piece bikini, with crisscross back tie. Brief bottom.

Style: MJ008G