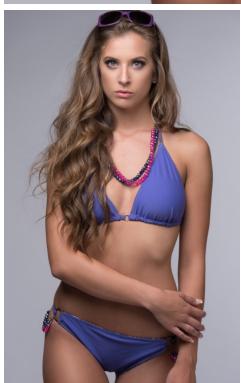

Style: FL-B04 Sizes: xs - xl

Flip It Beaded
Plum/Purple Multi
Print Bikini

Sliding triangle top ties at neck and back. Hipster bottom with moderate coverage. Detachable glass bead necklaces in pink and purple. Plum flips to purple multi print.

Style: FL-B05 Sizes: xs - xl