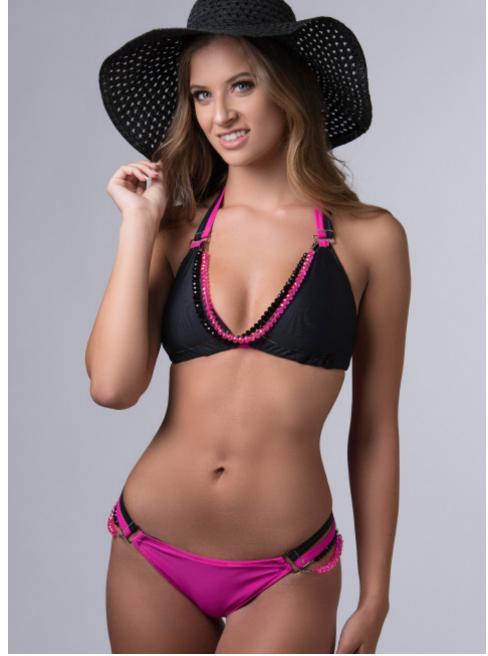

Style: FL-B02

Sizes: FL-B02

Flip It Beaded
Fuchsia/Black
Sliding triangle banded top
with double strap ties at neck.
Brazilian bottom. Detachable
glass bead necklaces in pink and
black. Fuchsia flips to black.