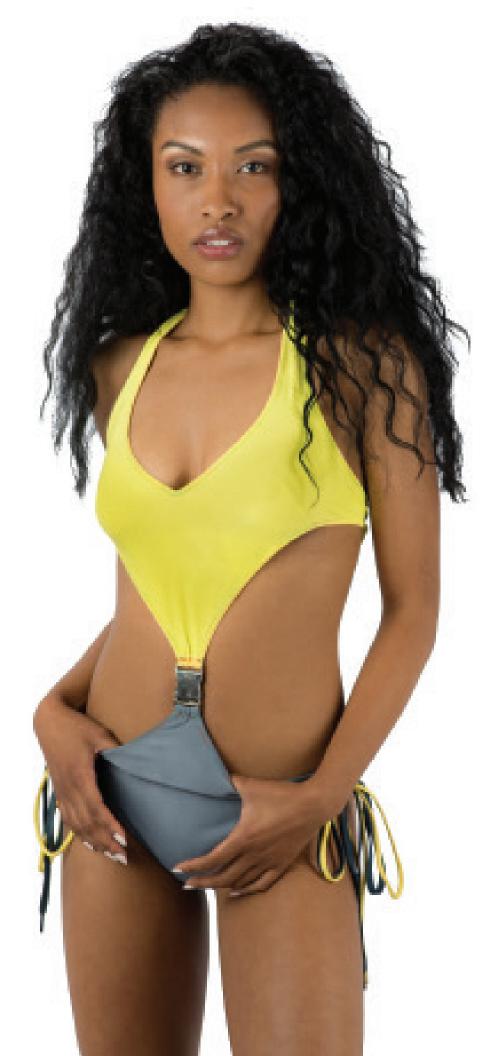

Flip It Laced
Yellow/Grey Monokini
Monokini with adjustable lace
sides and interchangeable buckle
allowing you to flip four ways.
Moderate bottom coverage. Slate
grey/bright yellow flips to light
grey/light yellow.
Style: FL-L03

Style: FL-L03 Sizes: xs - xl

Flip It Laced
Orange/Mint Bikini
High neck halter top with lace up
front. Low waist bottoms with
lace-up sides with moderate

lace-up sides with moderate coverage. Orange/pink flips to mint/pink.