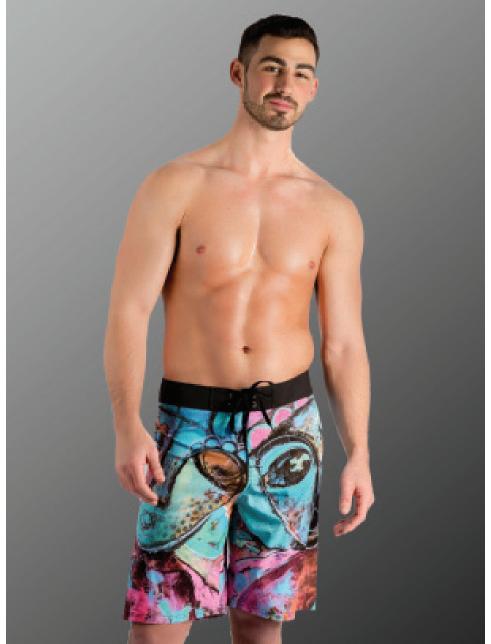

## Beneath the Surface Swim Trunks

The Beneath the Surface trunks feature an eyelet lace string with zipper fly, unlined, back zipper pocket.

Style: MJ012M

-by KARO swimwear

### Mathieu Jean Moby Swim Trunks

The Moby trunks feature an eyelet lace string with velcro fly, unlined, back zipper pocket.

Polyester/spandex.

Style: MJ013M

-by KARO swimwear-

## Mathieu Jean Curious Conjuring Swim Trunks

The Curious Conjuring trunks feature an eyelet lace string with Velcro fly, unlined, back zipper pocket.

Style: MJ014M

– by KARO swimwear