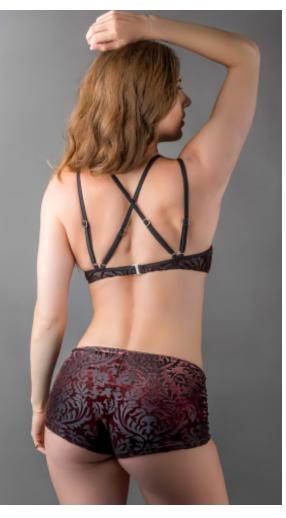

#### Mathieu Jean Scarlet Bikini

The Scarlet has a classic bra top with underwire, and a single strap back. Hipster bottom with full rear coverage. Style: MJ004W

Mathieu Jean Tread Lightly One-Piece

The Tread Lightly one-piece features a push up top, black sheer side panels, an open low back and moderate rear coverage Style: MJ005W

by KARO swimwear