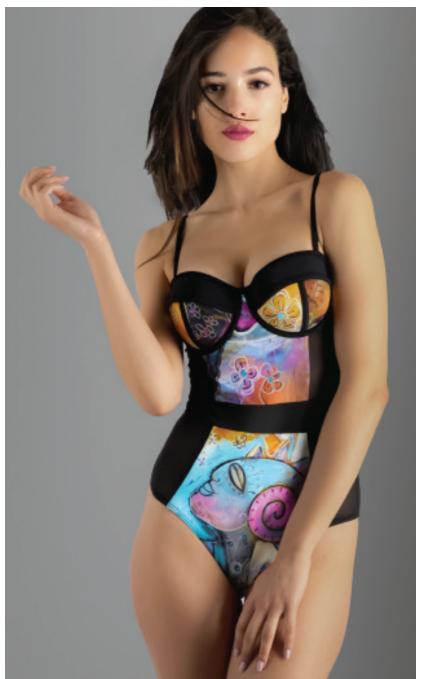

#### Mathieu Jean Deep Breath One-Piece

The Deep Breath one-piece plunging V features a racer back with macramé detail, and removable padding. Full rear coverage. Style: MJ006W

-by KARO swimwear-