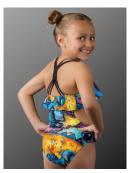

## Mathieu Jean Deep Breath Girls One-Piece

The girls Deep Breath is a onepiece with macramé back detail, ruffle top, and side cutouts. Style: MJ007G

#### Mathieu Jean Wild Things Girls Two-Piece

The girls Wild Things is a two-piece bikini, with crisscross back tie. Brief bottom.

Style: MJ008G