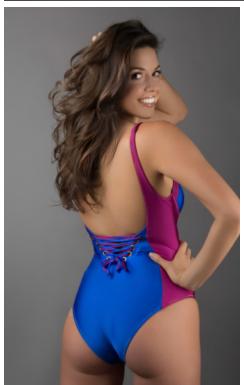

#### Mathieu Jean Deep Breath One-Piece

The Deep Breath one-piece plunging V features a racer back with macramé detail, and removable padding. Full rear coverage. Style: MJ006W

-by KARO swimwear-